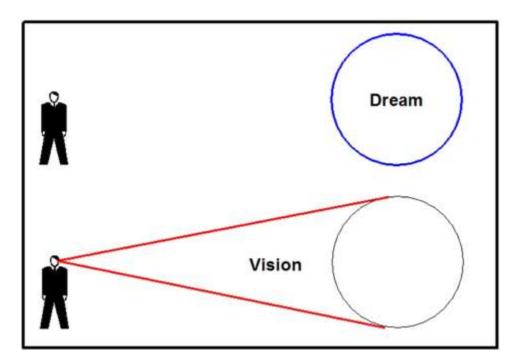

#### What is the Vision Force?

Vision: What is it?

When dreaming, it is as if we are asking the question: \_\_\_\_\_?

When we see a vision, it is as if we have also asked the question \_\_\_\_\_\_?

VISION FORCE 101 w/Michael Skye Tele-Workshop #1 Cheat Sheet Page 7 of 7

Diagram the vision of a dreamer, a doer and a visionary creator.